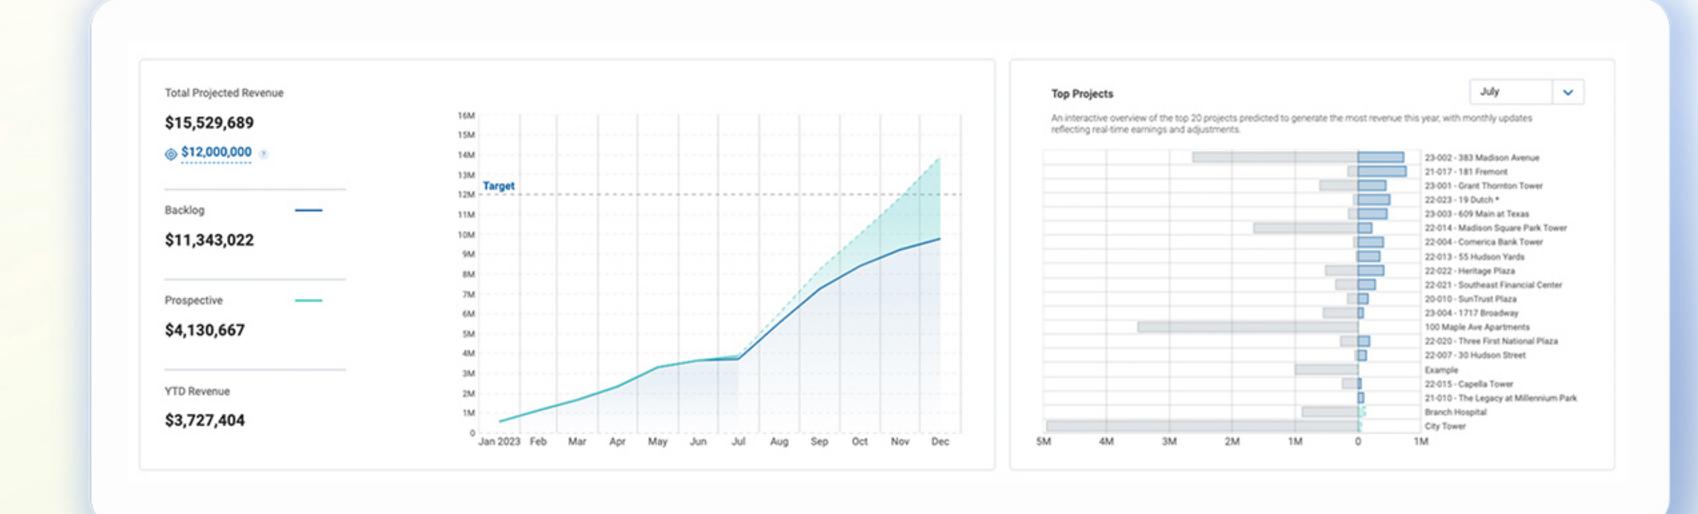

## Enhanced Forecasting Capabilities

Apply business intelligence to financial forecasts for increased accuracy and advanced insights into profitability and risks.